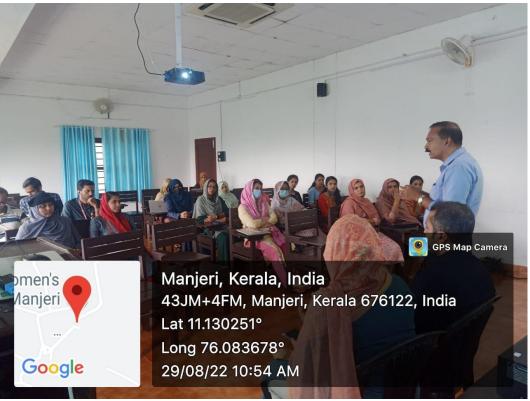

#### 5. Examination cum Seminar Hall

(P.O) Narukara, Malappuram Dt., Kerala 676 122 (Govt.-Aided and Affiliated to University of Calicut) [Nationally reaccredited by NAAC with 'B++' Grade, CGPA 2.77] www.unitywomenscollege.ac.in