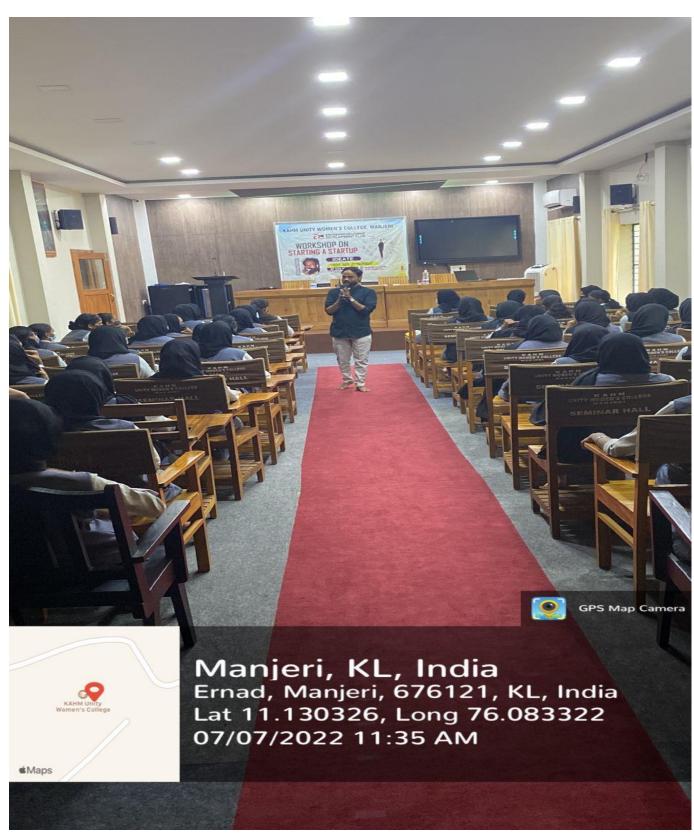

## 3. Aryabhatta Seminar Hall

(P.O) Narukara, Malappuram Dt., Kerala 676 122 (Govt.-Aided and Affiliated to University of Calicut) [Nationally reaccredited by NAAC with 'B++' Grade, CGPA 2.77] www.unitywomenscollege.ac.in