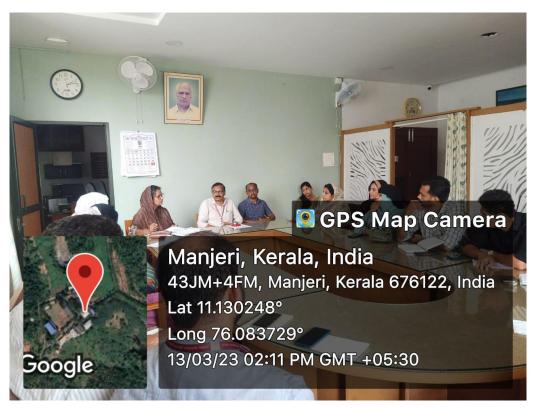

#### **Main Conference Room**

(P.O) Narukara, Malappuram Dt., Kerala 676 122 (Govt.-Aided and Affiliated to University of Calicut) [Nationally reaccredited by NAAC with 'B++' Grade, CGPA 2.77] www.unitywomenscollege.ac.in