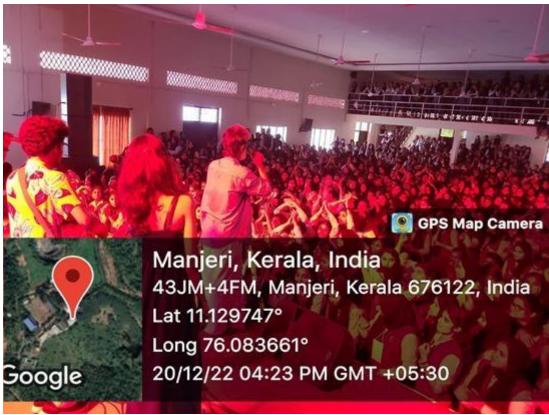

#### 2. CH Auditorium

(P.O) Narukara, Malappuram Dt., Kerala 676 122 (Govt.-Aided and Affiliated to University of Calicut) [Nationally reaccredited by NAAC with 'B++' Grade, CGPA 2.77] www.unitywomenscollege.ac.in