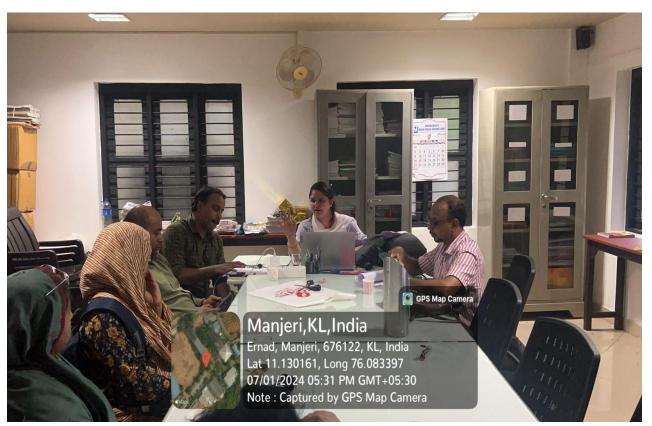

#### 7. Conference Rooms

#### **Main Conference Room**

(P.O) Narukara, Malappuram Dt., Kerala 676 122 (Govt.-Aided and Affiliated to University of Calicut) [Nationally reaccredited by NAAC with 'B++' Grade, CGPA 2.77] www.unitywomenscollege.ac.in