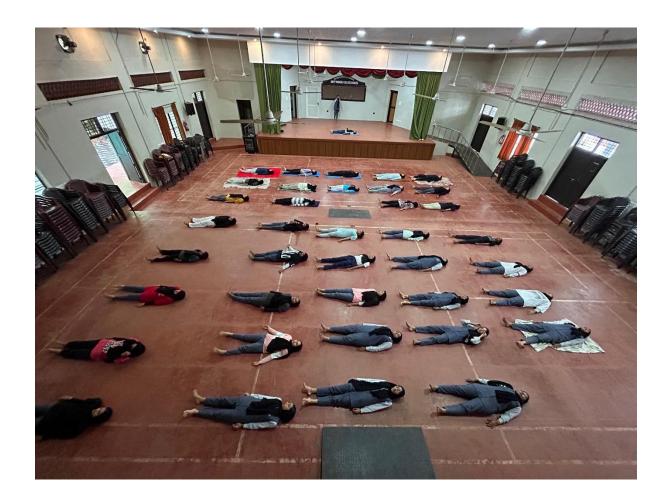

#### 5. Examination cum Seminar Hall

(P.O) Narukara, Malappuram Dt., Kerala 676 122 (Govt.-Aided and Affiliated to University of Calicut) [Nationally reaccredited by NAAC with 'B++' Grade, CGPA 2.77] www.unitywomenscollege.ac.in