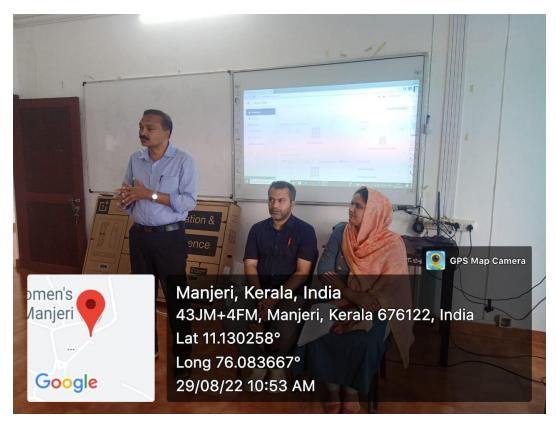

#### 5. Examination cum Seminar Hall

(P.O) Narukara, Malappuram Dt., Kerala 676 122 (Govt.-Aided and Affiliated to University of Calicut) [Nationally reaccredited by NAAC with 'B++' Grade, CGPA 2.77] www.unitywomenscollege.ac.in