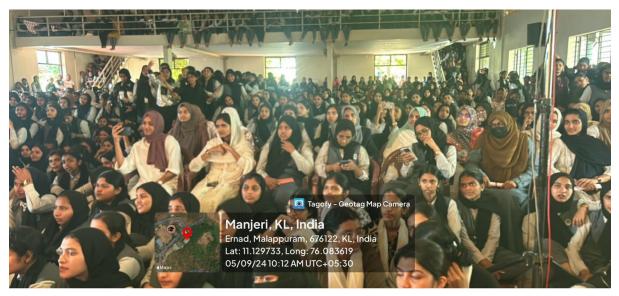

#### 2. CH Auditorium

(P.O) Narukara, Malappuram Dt., Kerala 676 122 (Govt.-Aided and Affiliated to University of Calicut) [Nationally reaccredited by NAAC with 'B++' Grade, CGPA 2.77] www.unitywomenscollege.ac.in